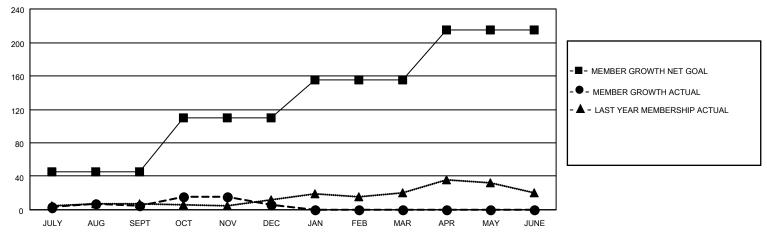

#### GOALS AND ACTUAL MEMBERS CUMULATIVE

| DROPPED CLUBS: 0 |    | 21 CLUBS OF 52 ADDED 1 OR<br>MORE NEW MEMBERS | GENDER DISTRIBUTION                 |                |  |
|------------------|----|-----------------------------------------------|-------------------------------------|----------------|--|
|                  |    | WORE NEW WEINBERS                             | MALE                                | 1,239 (71.33%) |  |
|                  |    |                                               | FEMALE                              | 498 (28.67%)   |  |
| DROPPED MEMBERS  |    |                                               | NON BINARY                          | 0 (0.00%)      |  |
|                  |    |                                               | PREFER NOT TO ANSWER                | 0 (0.00%)      |  |
| DECEASED         | 13 |                                               |                                     |                |  |
| CLUB CANCELLED   | 0  | CLICK HERE FOR CUMULATIVE                     | TOTAL FAMILY UNIT MEMBERS           | 329            |  |
| OTHER            | 42 | MEMBERSHIP DATA                               |                                     |                |  |
| TOTAL            | 55 |                                               | FAMILY MEMBERS PAYING HALF DUES 169 |                |  |
|                  |    |                                               |                                     |                |  |